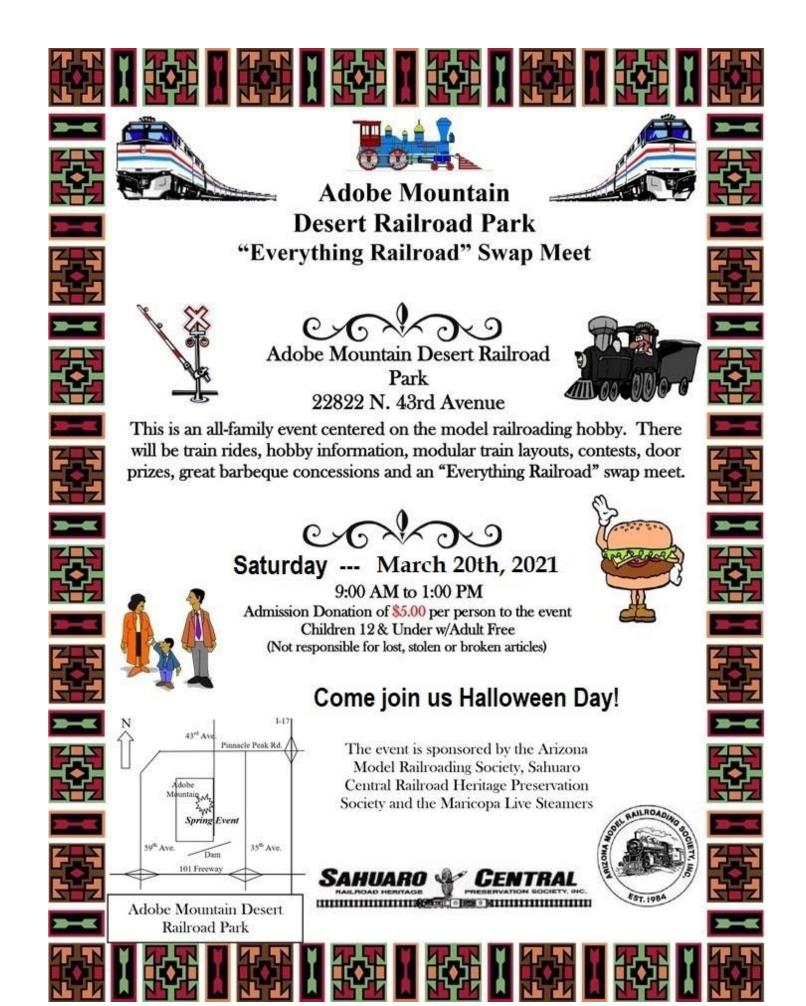

## Adobe Mountain Model Railroading Adventures

Sponsored By

Sahuaro Central RHPS and Arizona Model Railroad Society with Maricopa Live Steamers 22822 N 43<sup>rd</sup> Ave Glendale AZ 85310

(43<sup>rd</sup> Avenue South of Pinnacle Peak Rd.)